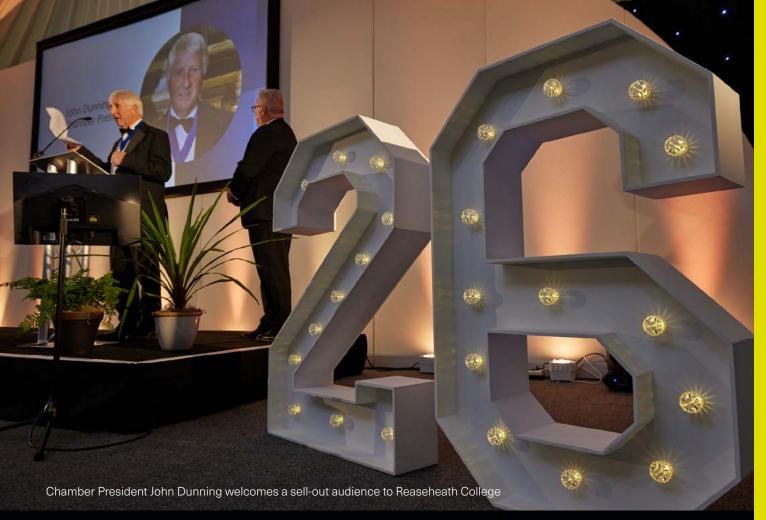

# Excellence across a wide range of sectors was celebrated in style at the 26th South Cheshire Chamber Business Awards.

The Awards shone the spotlight on talented newcomers to the business community as well as the major employers and growing firms which contribute to the area's economic growth.

Winners in 10 different categories picked up awards before an audience of more than 250 guests, entrepreneurs and civic dignitaries at Reaseheath College.

The newly-launched Ambassador of the Year, The 'People's Choice Award' showcased local excellence and proved popular, prompting over 1000 votes. Winners were Jo Jo's Day Nursery in Crewe which has provided highly-rated childcare since 2015.